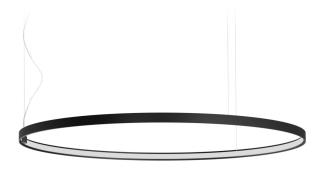

Single or multiple suspension lighting fixture for interiors, with direct and indirect light

Bended extruded aluminium structure in white, black, bronze, mat brass or titanium polyacrylic paint.

Extruded polycarbonate diffuser with opaline finish.

Suspension kit with griplocks and 5m (196,9") long steel cables.

5m (196,9") long power cable in transparent PVC.

Provided without power canopy.