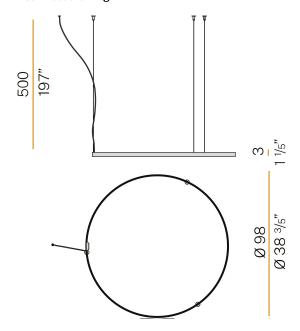

### Technical drawing

Suspension kit with griplocks and 5m (196,9") long steel cables.

5m (196,9") long power cable in transparent PVC.

Provided without power canopy.