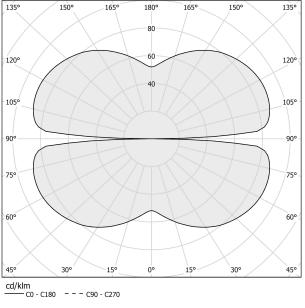

| 4079lm               |
| EFFICIENCY               | 71.9%                |
| WEIGHT                   | 1,43 Kg              |
| PROTECTION DEGREE        | IP20                 |
| COLOUR TOLLERANCES       | SDCM 3               |
| PACKING DIMENSIONS (CM)  | 107,0 x 107,0 x 11,0 |
|                          |                      |



Single or multiple suspension lighting fixture for interiors, with direct and indirect light

Bended extruded aluminium structure in white, black, bronze, mat brass or titanium polyacrylic paint.

Extruded polycarbonate diffuser with opaline finish.

Suspension kit with griplocks and 5m (196,9") long steel cables.

5m (196,9") long power cable in transparent PVC.

Provided without power canopy.







### Technical drawing



### Polar diagram